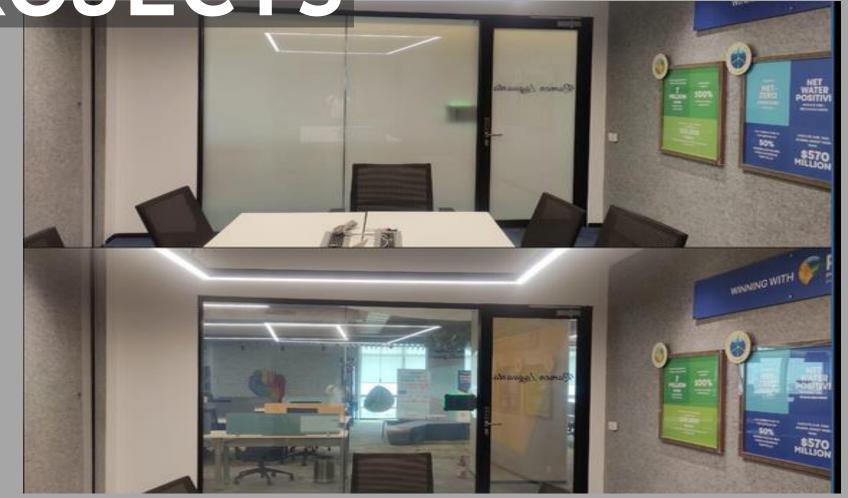

# WHAT IS E-CURTAIN?

Catch the latest trends to get instant privacy with the flick of a switch!

E-curtain is an adhesive PDLC film that switches between opaque and transparent depending on your need.

The mechanism uses a simple low voltage electric current, and the film can be directly applied to any existing glass. You can also control the level of opacity the way you want, with a remote, switch, mobile phone app or even incorporate it into your home automation.

### Privacy

Get instant privacy with the flick of a switch and turn your glass opaque or transparent as required.

## Space Enlargement

E-curtains give you the design option to install glass walls to create that open feel when you want it...flip a switch and you create the privacy you need.