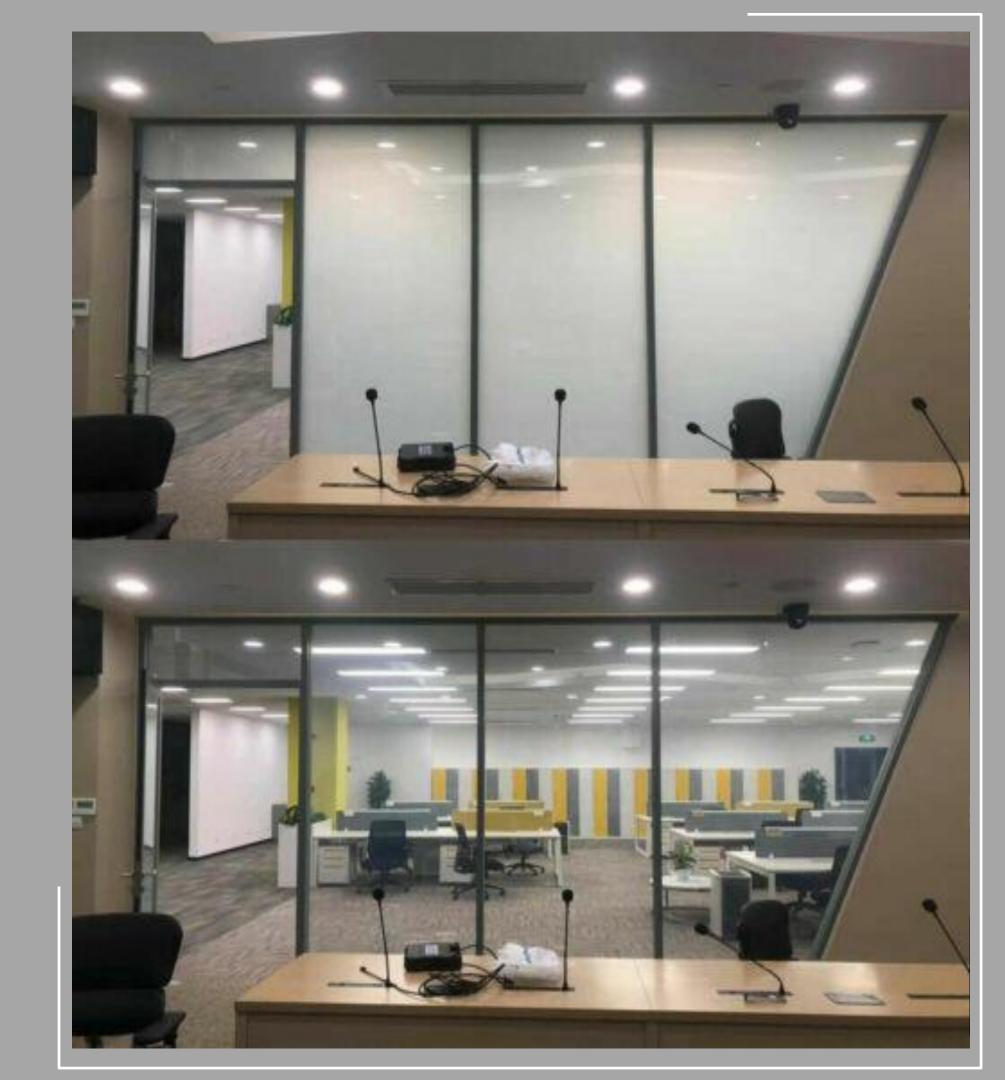

# WHAT IS E-CURTAIN?

Catch the latest trends to get instant privacy with the flick of a switch!

E-curtain is an adhesive PDLC film that switches between opaque and transparent depending on your need.

The mechanism uses a simple low voltage electric current, and the film can be directly applied to any existing glass. You can also control the level of opacity the way you want, with a remote, switch, mobile phone app or even incorporate it into your home automation.

### Privacy

Get instant privacy with the flick of a switch and turn your glass opaque or transparent as required.

## Space Enlargement

E-curtains give you the design option to install glass walls to create that open feel when you want it...flip a switch and you create the privacy you need.