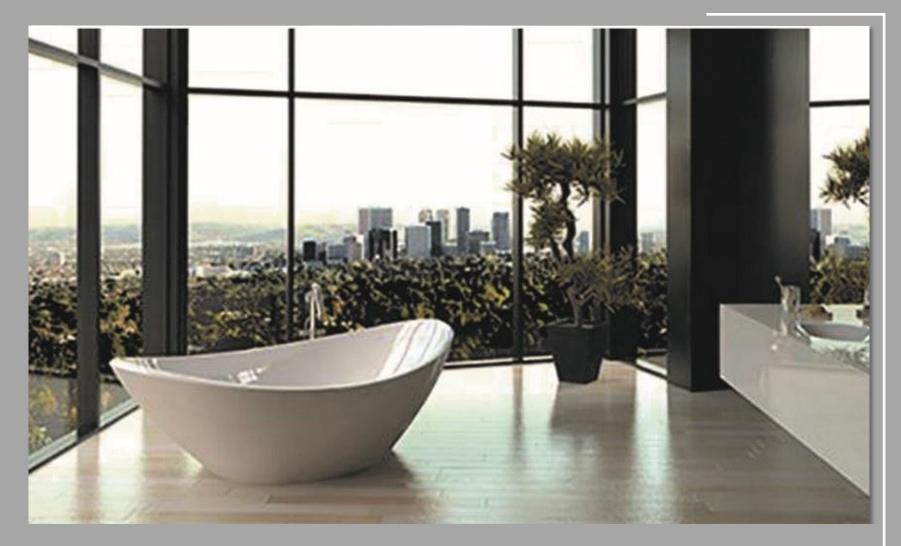

## **Energy Saving**

E-curtains consume very low power and inhibits heat transfer up to 40%, thus saving lot of electricity required for air conditioning.

RECENT PROJECTS