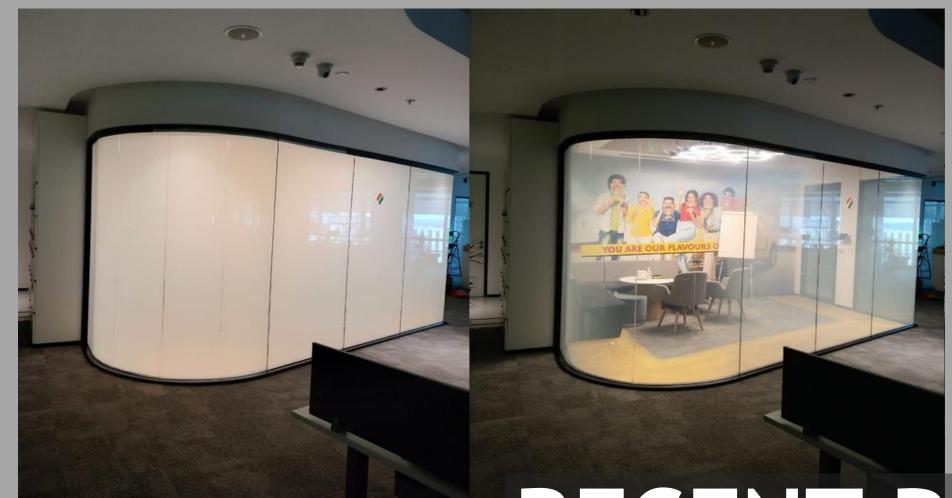

## **Energy Saving**

E-curtains consume very low power and inhibits heat transfer up to 40%, thus saving lot of electricity required for air conditioning.

RECENT PROJECTS