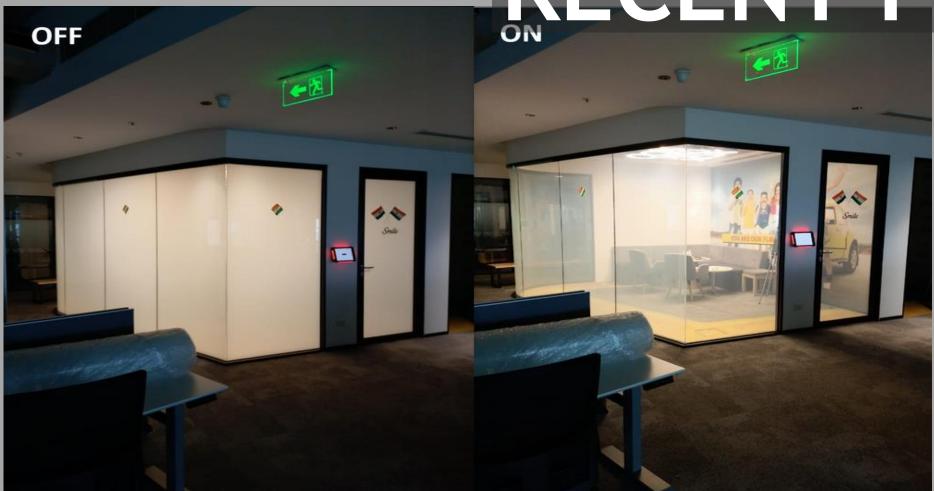

# WHAT IS E-CURTAIN?

Catch the latest trends to get instant privacy with the flick of a switch!

E-curtain is an adhesive PDLC film that switches between opaque and transparent depending on your need.

The mechanism uses a simple low voltage electric current, and the film can be directly applied to any existing glass. You can also control the level of opacity the way you want, with a remote, switch, mobile phone app or even incorporate it into your home automation.

### Privacy

Get instant privacy with the flick of a switch and turn your glass opaque or transparent as required.

## Space Enlargement

E-curtains give you the design option to install glass walls to create that open feel when you want it...flip a switch and you create the privacy you need.