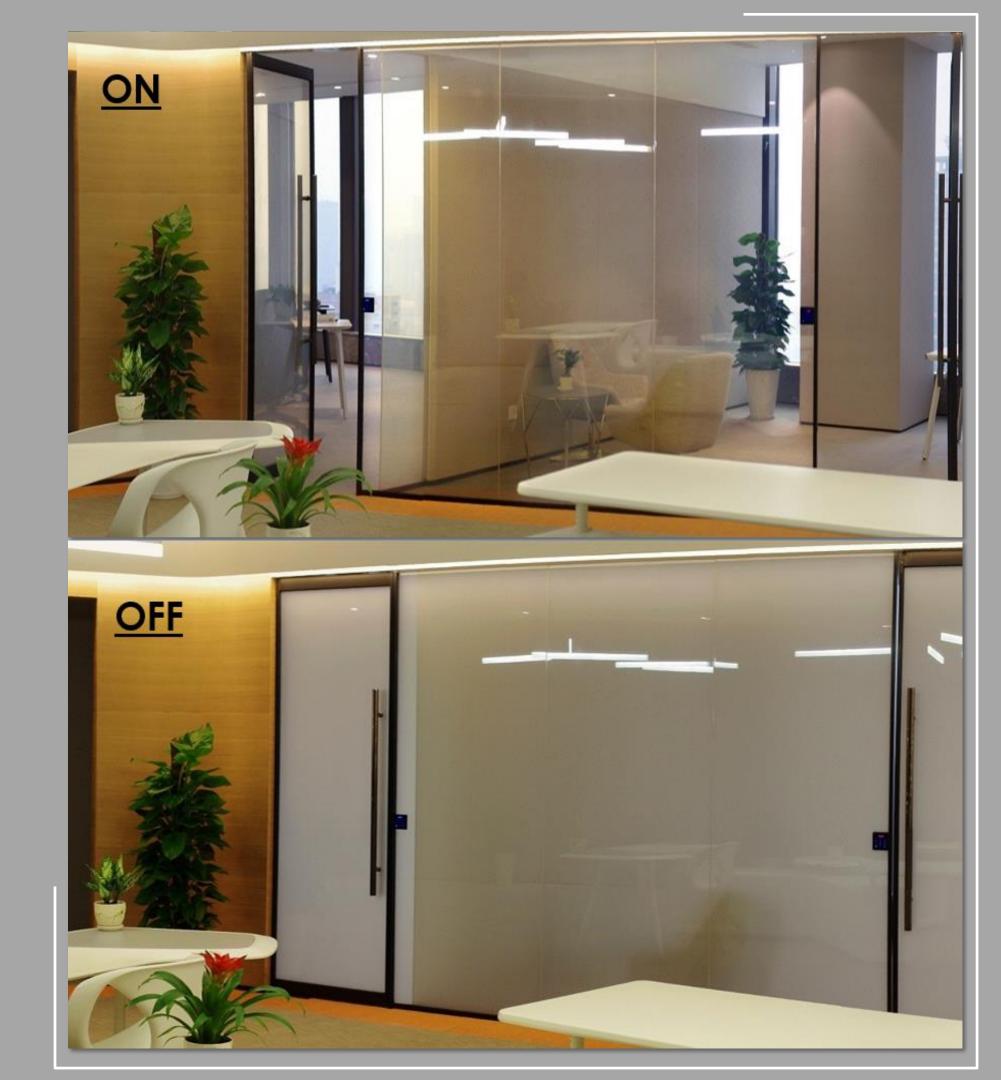

# WHAT IS E-CURTAIN?

Catch the latest trends to get instant privacy with the flick of a switch!

E-curtain is an adhesive PDLC film that switches between opaque and transparent depending on your need.

The mechanism uses a simple low voltage electric current, and the film can be directly applied to any existing glass. You can also control the level of opacity the way you want, with a remote, switch, mobile phone app or even incorporate it into your home automation.

### Privacy

Get instant privacy with the flick of a switch and turn your glass opaque or transparent as required.