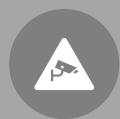

# WHAT IS E-CURTAIN?

Catch the latest trends to get instant privacy with the flick of a switch!

E-curtain is an adhesive PDLC film that switches between opaque and transparent depending on your need.

The mechanism uses a simple low voltage electric current, and the film can be directly applied to any existing glass. You can also control the level of opacity the way you want, with a remote, switch, mobile phone app or even incorporate it into your home automation.

### Privacy

Get instant privacy with the flick of a switch and turn your glass opaque or transparent as required.